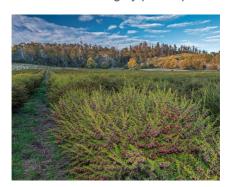

## DATA DETAILS

The brown boronia shrub (*Boronia megastigma*) is a native plant of the south-west areas of Western Australia. It is very well known for its intensely fragrant flowers and it was for this reason that EOT brought the plant to Tasmania in the 1980s and pioneered the first plantation production of boronia in the state.

Through ongoing research, EOT has been able to develop specific clonal boronia varieties to further improve the fragrance and the concentration of its principal component, beta-ionone. Through this process, and with the ideal growing conditions Tasmania offers, EOT has developed Boronia Absolute into a highly prized product for natural perfumers and flavourists.