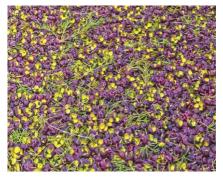

**AROMA**: Rich in methyl hydroxycinnamates, the aroma combines a fresh green base overlaid with sweet, floral and woody notes, and elements of hay and tobacco.

**EXTRACTION**: The Absolute is produced by non-chlorinated solvent extraction of the open flowers and fine linear leaves of the Australian native shrub *Boronia megastigma*.