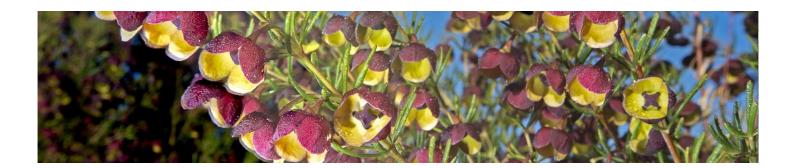

## DATA DETAILS

The brown boronia shrub (*Boronia megastigma*) is a native plant of the south-west areas of Western Australia. It is very well known for its intensely fragrant flowers and it was for this reason that EOT brought the plant to Tasmania in the 1980s and pioneered the first plantation production of boronia in the state.

## PRODUCTINFORMATION

**CAS NUMBER**: 91771-36-7 / 8053-33-6

FEMA NUMBER: 2167

**BOTANICAL NAME**: Boronia megastigma

**DESCRIPTION**: Boronia is a unique native Australian plant known for its exotic fragrant flower that is extracted in Absolute form to capture its prized essence for fragrance and flavour applications.